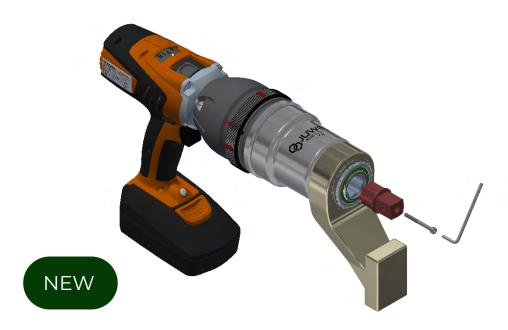

## Interchangeable square drive

Independent - Fast Reaction - Flexible - Adaptable

We are pleased to announce the latest development from JUWEL: The interchangeable square drive insert for our torque wrenches.

Customer focus and ensuring the greatest possible independence of our partners have characterised our actions for decades. This is why all torque wrenches in our portfolio can now be ordered with interchangeable square drive:

- · Adaptations of supports due to adapters and the associated change in the body dimension are no longer necessary
- · If the drive square is damaged due to incorrect support, material fatigue or overload, the device no longer needs to be sent out for repair: Replace the defective square drive yourself on site and get on with the job save costs for transport, downtime or spare parts.
- · Can be combined with all torque wrench drive types: battery, electric, pneumatic or mechanical